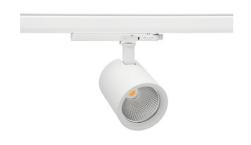

## **Spotlight LED**

Track mounted LED spotlight. Aluminium housing. Ceiling base installation possible. Available in white, black and grey. Any RAL palette colour available on enquiry. Reflector beams available: 15°, 20°, 30°, 45° and 60°. Maximum power is 30W