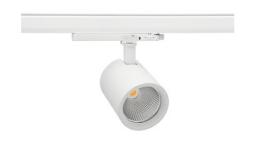

## **Spotlight LED**

Track mounted LED spotlight. Aluminium housing. Ceiling base installation possible. Available in white, black and grey. Any RAL palette colour available on enquiry. Reflector beams available: 15°, 20°, 30°, 45° and 60°. Maximum power is 30W