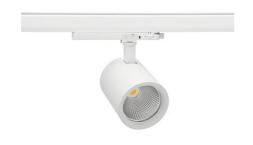

## Spotlight LED

Track mounted LED spotlight. Aluminium housing. Ceiling base installation possible. Available in white, black and grey. Any RAL palette colour available on enquiry. Reflector beams available: 15°, 20°, 30°, 45° and 60°. Maximum power is 30W