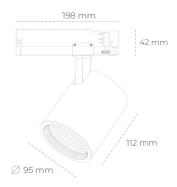

## Spotlight LED

Track mounted LED spotlight. Aluminium housing. Ceiling base installation possible. Available in white, black and grey. Any RAL palette colour available on enquiry. Reflector beams available: 15°, 20°, 30°, 45° and 60°. Maximum power is 30W

## LUMINAIRE

Weight 1,02 [kg]

Protection rating IP , IK , class IP 20, IK 1,

Luminaire colour WHITE

Cover Glass

Operating voltage 220-240V 50-60Hz

Note: All data are typical values. Tolerance of measurements +/-10% System features may change with product improvements due to technical advances.