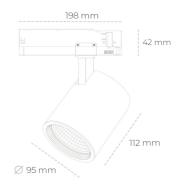

## LUMINAIRE

Weight 1,02 [kg]

Protection rating IP , IK , class IP 20, IK 1,

Luminaire colour WHITE

Cover Glass

Operating voltage 220-240V 50-60Hz

Note: All data are typical values. Tolerance of measurements +/-10% System features may change with product improvements due to technical advances.