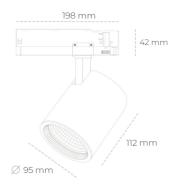

## LUMINAIRE

Weight 1,02 [kg]

Protection rating IP , IK , class IP 20, IK 1,

Luminaire colour WHITE

Cover Glass

Operating voltage 220-240V 50-60Hz

Note: All data are typical values. Tolerance of measurements +/-10% System features may change with product improvements due to technical advances.