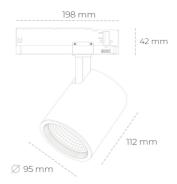

LUMINAIRE

Weight 1,02 [kg]

Protection rating IP , IK , class IP 20, IK 1,

Luminaire colour WHITE

Cover Glass

Operating voltage 220-240V 50-60Hz