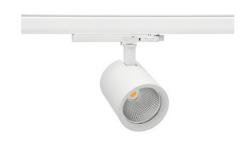

## Spotlight LED

Track mounted LED spotlight. Aluminium housing. Ceiling base installation possible. Available in white, black and grey. Any RAL palette colour available on enquiry. Reflector beams available: 15°, 20°, 30°, 45° and 60°. Maximum power is 30W