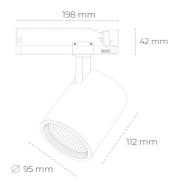

LUMINAIRE

Weight 1,02 [kg]

Protection rating IP , IK , class IP 20, IK 1,

Luminaire colour WHITE

Cover Glass

Operating voltage 220-240V 50-60Hz

## Spotlight LED

Track mounted LED spotlight. Aluminium housing. Ceiling base installation possible. Available in white, black and grey. Any RAL palette colour available on enquiry. Reflector beams available: 15°, 20°, 30°, 45° and 60°. Maximum power is 30W