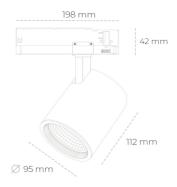

LUMINAIRE

 Weight
 1,02 [kg]

 Protection rating IP , IK , class
 IP 20, IK 1,

 Luminaire colour
 WHITE

 Cover
 Glass

 Operating voltage
 220-240V 50-60Hz