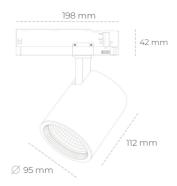

## LUMINAIRE

Weight 1,02 [kg]
Protection rating IP , IK , class IP 20, IK 1,
Luminaire colour WHITE
Cover Glass
Operating voltage 220-240V 50-60Hz

Note: All data are typical values. Tolerance of measurements +/-10% System features may change with product improvements due to technical advances.