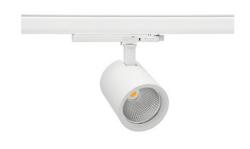

## **Spotlight LED**

Track mounted LED spotlight. Aluminium housing. Ceiling base installation possible. Available in white, black and grey. Any RAL palette colour available on enquiry. Reflector beams available: 15°, 20°, 30°, 45° and 60°. Maximum power is 30W