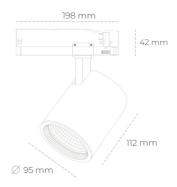

 System power
 1760 [lm]

 Luminaire Efficiency
 88 [lm/W]

 Beam angle
 45°

 Controller
 ON/OFF

LUMINAIRE

Weight 1,02 [kg]

Protection rating IP , IK , class IP 20, IK 1,

Luminaire colour WHITE

## Spotlight LED

Track mounted LED spotlight. Aluminium housing. Ceiling base installation possible. Available in white, black and grey. Any RAL palette colour available on enquiry. Reflector beams available: 15°, 20°, 30°, 45° and 60°. Maximum power is 30W