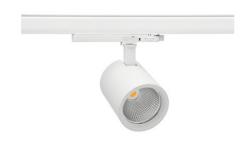

## SPOTLIGHT SNIPER G MAXI 930 20W 45° WHITE PREMIUM COLOR ON/OFF

Article number: N014-K0003-PC930-HA-S45-ZA01\_500-S3-###

COB

3 SDCM

Light colour 3000 [K] PREMIUM COLOR 90

 Led chip flux
 90

 Luminous flux
 2200 [lm]

## Spotlight LED

Track mounted LED spotlight. Aluminium housing. Ceiling base installation possible. Available in white, black and grey. Any RAL palette colour available on enquiry. Reflector beams available: 15°, 20°, 30°, 45° and 60°. Maximum power is 30W