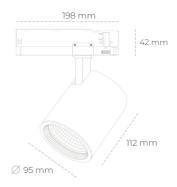

## LUMINAIRE

Weight 1,02 [kg] Protection rating IP, IK, class IP 20, IK 1, WHITE Luminaire colour Cover Glass Operating voltage 220-240V 50-60Hz

## **Spotlight LED**

Track mounted LED spotlight. Aluminium housing. Ceiling base installation possible. Available in white, black and grey. Any RAL palette colour available on enquiry. Reflector beams available: 15°, 20°, 30°, 45° and 60°. Maximum