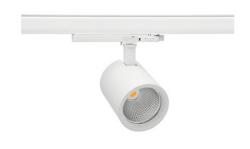

## Spotlight LED

Track mounted LED spotlight. Aluminium housing. Ceiling base installation possible. Available in white, black and grey. Any RAL palette colour available on enquiry. Reflector beams available: 15°, 20°, 30°, 45° and 60°. Maximum power is 30W

## LUMINAIRE

 Weight
 1,02 [kg]

 Protection rating IP , IK , class
 IP 20, IK 1,

 Luminaire colour
 WHITE

 Cover
 Glass

 Operating voltage
 220-240V 50-60Hz

Note: All data are typical values. Tolerance of measurements +/-10% System features may change with product improvements due to technical advances.