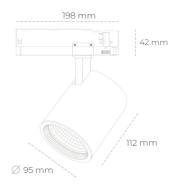

## LUMINAIRE

Weight 1,02 [kg] Protection rating IP, IK, class IP 20, IK 1, WHITE Luminaire colour Cover Glass Operating voltage 220-240V 50-60Hz