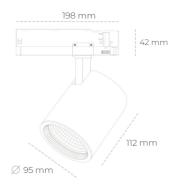

## LUMINAIRE

MacAdam

Weight 1,02 [kg]

Protection rating IP , IK , class IP 20, IK 1,

Luminaire colour WHITE

Cover Glass

Operating voltage 220-240V 50-60Hz

Note: All data are typical values. Tolerance of measurements +/-10% System features may change with product improvements due to technical advances.