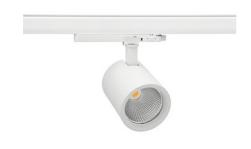

## Spotlight LED

Track mounted LED spotlight. Aluminium housing. Ceiling base installation possible. Available in white, black and grey. Any RAL palette colour available on enquiry. Reflector beams available: 15°, 20°, 30°, 45° and 60°. Maximum power is 30W