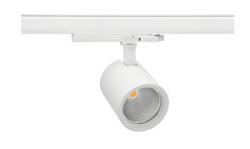

## Spotlight LED

Track mounted LED spotlight. Aluminium housing. Ceiling base installation possible. Available in white, black and grey. Any RAL palette colour available on enquiry. Reflector beams available: 15°, 20°, 30°, 45° and 60°. Maximum power is 30W

## LUMINAIRE

Weight 1,02 [kg]

Protection rating IP , IK , class IP 20, IK 1,

Luminaire colour WHITE

Cover Glass

Operating voltage 220-240V 50-60Hz

Note: All data are typical values. Tolerance of measurements +/-10% System features may change with product improvements due to technical advances.