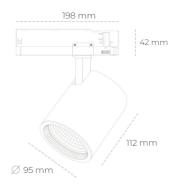

## LUMINAIRE

Weight 1,02 [kg] Protection rating IP, IK, class IP 20, IK 1, WHITE Luminaire colour Cover Glass Operating voltage 220-240V 50-60Hz

## **Spotlight LED**

Track mounted LED spotlight. Aluminium housing. Ceiling base installation possible. Available in white, black and grey. Any RAL palette colour available on enquiry. Reflector beams available: 15°, 20°, 30°, 45° and 60°. Maximum