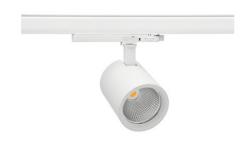

## Spotlight LED

Track mounted LED spotlight. Aluminium housing. Ceiling base installation possible. Available in white, black and grey. Any RAL palette colour available on enquiry. Reflector beams available: 15°, 20°, 30°, 45° and 60°. Maximum power is 30W

## LUMINAIRE

Weight 1,02 [kg]
Protection rating IP , IK , class IP 20, IK 1,
Luminaire colour WHITE
Cover Glass
Operating voltage 220-240V 50-60Hz

Note: All data are typical values. Tolerance of measurements +/-10% System features may change with product improvements due to technical advances.