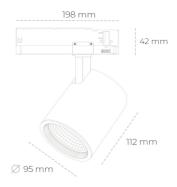

## LUMINAIRE

Weight 1,02 [kg]

Protection rating IP , IK , class IP 20, IK 1,

Luminaire colour WHITE

Cover Glass

Operating voltage 220-240V 50-60Hz

Note: All data are typical values. Tolerance of measurements +/-10% System features may change with product improvements due to technical advances.