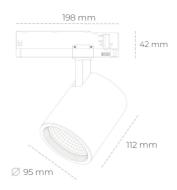

## LUMINAIRE

Weight 1,02 [kg]

Protection rating IP , IK , class IP 20, IK 1,

Luminaire colour WHITE

Cover Glass

Operating voltage 220-240V 50-60Hz

Note: All data are typical values. Tolerance of measurements +/-10% System features may change with product improvements due to technical advances.