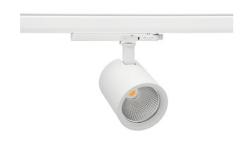

## **Spotlight LED**

Track mounted LED spotlight. Aluminium housing. Ceiling base installation possible. Available in white, black and grey. Any RAL palette colour available on enquiry. Reflector beams available: 15°, 20°, 30°, 45° and 60°. Maximum power is 30W