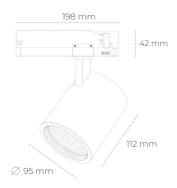

## LUMINAIRE

 Weight
 1,02 [kg]

 Protection rating IP , IK , class
 IP 20, IK 1,

 Luminaire colour
 WHITE

 Cover
 Glass

 Operating voltage
 220-240V 50-60Hz

Note: All data are typical values. Tolerance of measurements +/-10% System features may change with product improvements due to technical advances.