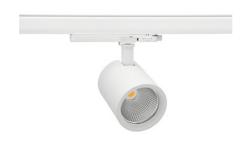

## Spotlight LED

Track mounted LED spotlight. Aluminium housing. Ceiling base installation possible. Available in white, black and grey. Any RAL palette colour available on enquiry. Reflector beams available: 15°, 20°, 30°, 45° and 60°. Maximum power is 30W