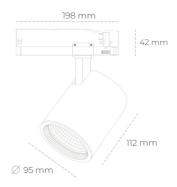

Weight 1,02 [kg]

Protection rating IP , IK , class IP 20, IK 1,

Luminaire colour WHITE

Cover Glass

Operating voltage 220-240V 50-60Hz