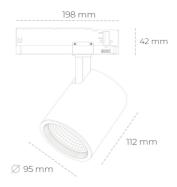

LUMINAIRE

Weight 1,02 [kg]
Protection rating IP , IK , class IP 20, IK 1,
Luminaire colour WHITE
Cover Glass
Operating voltage 220-240V 50-60Hz