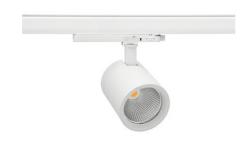

## SPOTLIGHT SNIPER G MAXI 935 11W 60° WHITE PREMIUM WHITE ON/OFF

Article number: N014-K0003-HE935-HA-S60-ZA01\_250-S3-###

LED COB

Light colour 3500 [K] PREMIUM WHITE

CRI

90 Led chip flux

Luminous flux 1545 [lm]

## Spotlight LED

Track mounted LED spotlight. Aluminium housing. Ceiling base installation possible. Available in white, black and grey. Any RAL palette colour available on enquiry. Reflector beams available: 15°, 20°, 30°, 45° and 60°. Maximum power is 30W