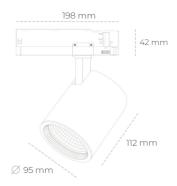

LUMINAIRE

CRI

Weight 1,02 [kg]

Protection rating IP , IK , class IP 20, IK 1,

Luminaire colour WHITE

Cover Glass

Operating voltage 220-240V 50-60Hz