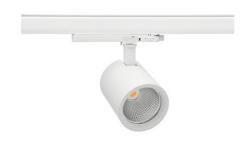

## Spotlight LED

Track mounted LED spotlight. Aluminium housing. Ceiling base installation possible. Available in white, black and grey. Any RAL palette colour available on enquiry. Reflector beams available: 15°, 20°, 30°, 45° and 60°. Maximum power is 30W