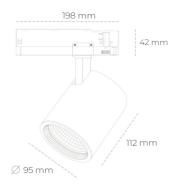

LUMINAIRE

Weight 1,02 [kg]
Protection rating IP , IK , class IP 20, IK 1,
Luminaire colour WHITE
Cover Glass
Operating voltage 220-240V 50-60Hz

## Spotlight LED

Track mounted LED spotlight. Aluminium housing. Ceiling base installation possible. Available in white, black and grey. Any RAL palette colour available on enquiry. Reflector beams available: 15°, 20°, 30°, 45° and 60°. Maximum power is 30W