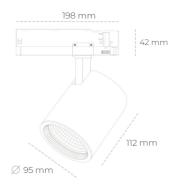

LUMINAIRE

 Weight
 1,02 [kg]

 Protection rating IP , IK , class
 IP 20, IK 1,

 Luminaire colour
 WHITE

 Cover
 Glass

 Operating voltage
 220-240V 50-60Hz