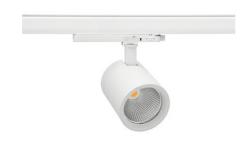

## SPOTLIGHT SNIPER G MAXI 935 20W 20° WHITE PREMIUM WHITE ON/OFF

Article number: N014-K0003-HE935-HA-S20-ZA01\_500-S3-###

LED COB

Light colour 3500 [K] PREMIUM WHITE

CRI

90 Led chip flux

2973 [lm] Luminous flux 2378 [lm]

## Spotlight LED

Track mounted LED spotlight. Aluminium housing. Ceiling base installation possible. Available in white, black and grey. Any RAL palette colour available on enquiry. Reflector beams available: 15°, 20°, 30°, 45° and 60°. Maximum power is 30W