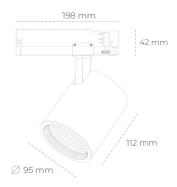

## LUMINAIRE

Weight 1,02 [kg]
Protection rating IP , IK , class IP 20, IK 1,
Luminaire colour WHITE
Cover Glass
Operating voltage 220-240V 50-60Hz

## Spotlight LED

Track mounted LED spotlight. Aluminium housing. Ceiling base installation possible. Available in white, black and grey. Any RAL palette colour available on enquiry. Reflector beams available: 15°, 20°, 30°, 45° and 60°. Maximum power is 30W