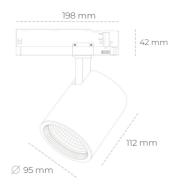

LUMINAIRE

Weight 1,02 [kg]

Protection rating IP , IK , class IP 20, IK 1,

Luminaire colour WHITE

Cover Glass

Operating voltage 220-240V 50-60Hz

## Spotlight LED

Track mounted LED spotlight. Aluminium housing. Ceiling base installation possible. Available in white, black and grey. Any RAL palette colour available on enquiry. Reflector beams available: 15°, 20°, 30°, 45° and 60°. Maximum power is 30W