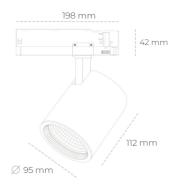

## LUMINAIRE

 Weight
 1,02 [kg]

 Protection rating IP , IK , class
 IP 20, IK 1,

 Luminaire colour
 WHITE

 Cover
 Glass

 Operating voltage
 220-240V 50-60Hz