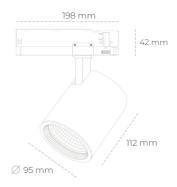

## LUMINAIRE

Weight 1,02 [kg]
Protection rating IP , IK , class IP 20, IK 1,
Luminaire colour WHITE
Cover Glass
Operating voltage 220-240V 50-60Hz