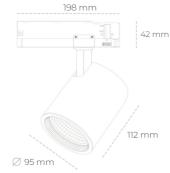

#### LUMINAIRE

| Weight                            | 1,02 [kg]        |
|-----------------------------------|------------------|
| Protection rating IP , IK , class | IP 20, IK 1,     |
| Luminaire colour                  | WHITE            |
| Cover                             | Glass            |
| Operating voltage                 | 220-240V 50-60Hz |