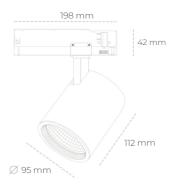

## LUMINAIRE

 Weight
 1,02 [kg]

 Protection rating IP , IK , class
 IP 20, IK 1,

 Luminaire colour
 WHITE

 Cover
 Glass

 Operating voltage
 220-240V 50-60Hz

## Spotlight LED

Track mounted LED spotlight. Aluminium housing. Ceiling base installation possible. Available in white, black and grey. Any RAL palette colour available on enquiry. Reflector beams available: 15°, 20°, 30°, 45° and 60°. Maximum power is 30W