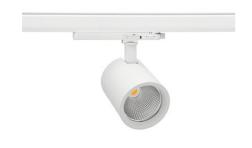

## Spotlight LED

Track mounted LED spotlight. Aluminium housing. Ceiling base installation possible. Available in white, black and grey. Any RAL palette colour available on enquiry. Reflector beams available: 15°, 20°, 30°, 45° and 60°. Maximum power is 30W