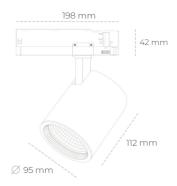

LUMINAIRE

Weight 1,02 [kg]

Protection rating IP , IK , class IP 20, IK 1,

Luminaire colour WHITE

Cover Glass

Operating voltage 220-240V 50-60Hz

## Spotlight LED

Track mounted LED spotlight. Aluminium housing. Ceiling base installation possible. Available in white, black and grey. Any RAL palette colour available on enquiry. Reflector beams available: 15°, 20°, 30°, 45° and 60°. Maximum power is 30W