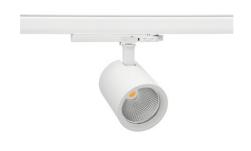

## Spotlight LED

Track mounted LED spotlight. Aluminium housing. Ceiling base installation possible. Available in white, black and grey. Any RAL palette colour available on enquiry. Reflector beams available: 15°, 20°, 30°, 45° and 60°. Maximum power is 30W