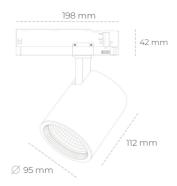

LUMINAIRE

Weight 1,02 [kg]
Protection rating IP , IK , class IP 20, IK 1,
Luminaire colour WHITE
Cover Glass
Operating voltage 220-240V 50-60Hz