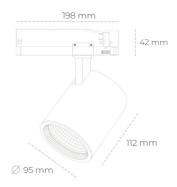

## LUMINAIRE

Weight 1,02 [kg]

Protection rating IP , IK , class IP 20, IK 1,

Luminaire colour WHITE

Cover Glass

Operating voltage 220-240V 50-60Hz

## Spotlight LED

Track mounted LED spotlight. Aluminium housing. Ceiling base installation possible. Available in white, black and grey. Any RAL palette colour available on enquiry. Reflector beams available: 15°, 20°, 30°, 45° and 60°. Maximum power is 30W