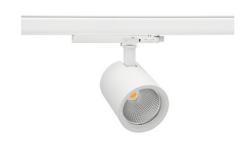

## Spotlight LED

Track mounted LED spotlight. Aluminium housing. Ceiling base installation possible. Available in white, black and grey. Any RAL palette colour available on enquiry. Reflector beams available: 15°, 20°, 30°, 45° and 60°. Maximum power is 30W