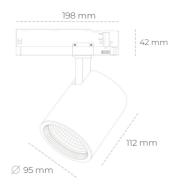

LUMINAIRE

Weight 1,02 [kg]

Protection rating IP , IK , class IP 20, IK 1,

Luminaire colour WHITE

Cover Glass

Operating voltage 220-240V 50-60Hz