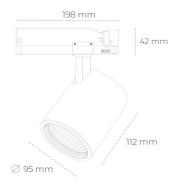

LUMINAIRE

Weight 1,02 [kg]

Protection rating IP , IK , class IP 20, IK 1,

Luminaire colour WHITE

Cover Glass

Operating voltage 220-240V 50-60Hz

## Spotlight LED

Track mounted LED spotlight. Aluminium housing. Ceiling base installation possible. Available in white, black and grey. Any RAL palette colour available on enquiry. Reflector beams available: 15°, 20°, 30°, 45° and 60°. Maximum power is 30W