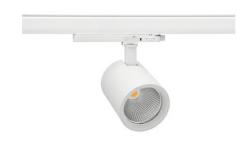

## SPOTLIGHT SNIPER G MAXI 930 20W 15° WHITE PREMIUM WHITE ON/OFF

Article number: N014-K0003-HE930-HA-S15-ZA01\_500-S3-###

LED COB

Light colour 3000 [K] PREMIUM WHITE

CRI

90

 Led chip flux
 2880 [lm]

 Luminous flux
 2304 [lm]

## Spotlight LED

Track mounted LED spotlight. Aluminium housing. Ceiling base installation possible. Available in white, black and grey. Any RAL palette colour available on enquiry. Reflector beams available: 15°, 20°, 30°, 45° and 60°. Maximum power is 30W