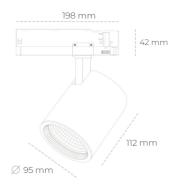

## LUMINAIRE

Weight 1,02 [kg]

Protection rating IP , IK , class IP 20, IK 1,

Luminaire colour WHITE

Cover Glass

Operating voltage 220-240V 50-60Hz