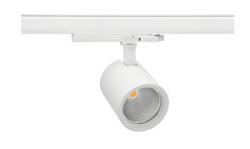

## **Spotlight LED**

Track mounted LED spotlight. Aluminium housing. Ceiling base installation possible. Available in white, black and grey. Any RAL palette colour available on enquiry. Reflector beams available: 15°, 20°, 30°, 45° and 60°. Maximum