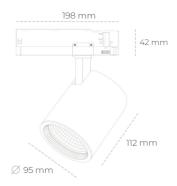

## LUMINAIRE

Weight 1,02 [kg] Protection rating IP , IK , class IP 20, IK 1, WHITE Luminaire colour Cover Glass Operating voltage 220-240V 50-60Hz