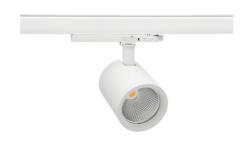

## **Spotlight LED**

Track mounted LED spotlight. Aluminium housing. Ceiling base installation possible. Available in white, black and grey. Any RAL palette colour available on enquiry. Reflector beams available: 15°, 20°, 30°, 45° and 60°. Maximum power is 30W