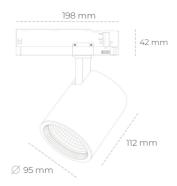

## LUMINAIRE

Weight 1,02 [kg]

Protection rating IP , IK , class IP 20, IK 1,

Luminaire colour WHITE

Cover Glass

Operating voltage 220-240V 50-60Hz