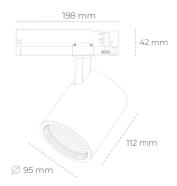

 System power
 10 [W]

 Luminaire Efficiency
 105 [lm/W]

 Beam angle
 60°

 Controller
 ON/OFF

 MacAdam
 3 SDCM

LUMINAIRE

 Weight
 1,02 [kg]

 Protection rating IP , IK , class
 IP 20, IK 1,

 Luminaire colour
 WHITE

 Cover
 Glass

 Operating voltage
 220-240V 50-60Hz