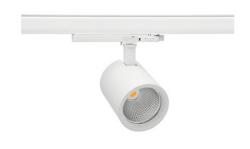

## SPOTLIGHT SNIPER G MAXI 957 31W 45° WHITE SPECIAL ON/OFF

Article number: N014-K0003-CC957-H5-S45-ZA03\_800-S3-###

COB Light colour 5700 [K] SPECIAL CRI 3934 [lm] Led chip flux Luminous flux 3147 [lm] System power 31 [W] Luminaire Efficiency 102 [lm/W] Beam angle 45° Controller ON/OFF MacAdam 3 SDCM

## **Spotlight LED**

Track mounted LED spotlight. Aluminium housing. Ceiling base installation possible. Available in white, black and grey. Any RAL palette colour available on enquiry. Reflector beams available: 15°, 20°, 30°, 45° and 60°. Maximum power is 30W

## LUMINAIRE

Weight 1,02 [kg]

Protection rating IP , IK , class IP 20, IK 1,

Luminaire colour WHITE

Cover Glass

Operating voltage 220-240V 50-60Hz

Note: All data are typical values. Tolerance of measurements +/-10% System features may change with product improvements due to technical advances.