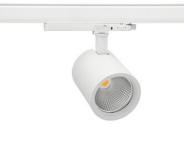

## Spotlight LED

Track mounted LED spotlight. Aluminium housing. Ceiling base installation possible. Available in white, black and grey. Any RAL palette colour available on enquiry. Reflector beams available: 15°, 20°, 30°, 45° and 60°. Maximum power is 30W

## SPOTLIGHT SNIPER G MAXI 957 27W 45° WHITE SPECIAL ON/OFF

Article number: N014-K0003-CC957-H5-S45-ZA02\_700-S3-###

IP 20, IK 1,

220-240V 50-60Hz

WHITE

Glass

| LED                  | СОВ              |
|----------------------|------------------|
| Light colour         | 5700 [K] SPECIAL |
| CRI                  | 90               |
| Led chip flux        | 3484 [lm]        |
| Luminous flux        | 2787 [lm]        |
| System power         | 27 [W]           |
| Luminaire Efficiency | 103 [lm/W]       |
| Beam angle           | 45°              |
| Controller           | ON/OFF           |
| MacAdam              | 3 SDCM           |
| LUMINAIRE            |                  |
| LOMINAIRE            |                  |
| Weight               | 1,02 [kg]        |