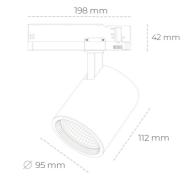

## Spotlight LED

Track mounted LED spotlight. Aluminium housing. Ceiling base installation possible. Available in white, black and grey. Any RAL palette colour available on enquiry. Reflector beams available: 15°, 20°, 30°, 45° and 60°. Maximum power is 30W

## SPOTLIGHT SNIPER G MAXI 957 27W 45° WHITE SPECIAL ON/OFF

Article number: N014-K0003-CC957-H5-S45-ZA02\_700-S3-###

IP 20, IK 1,

220-240V 50-60Hz

WHITE

Glass

| LED                  | СОВ              |
|----------------------|------------------|
| Light colour         | 5700 [K] SPECIAL |
| CRI                  | 90               |
| Led chip flux        | 3484 [lm]        |
| Luminous flux        | 2787 [lm]        |
| System power         | 27 [W]           |
| Luminaire Efficiency | 103 [lm/W]       |
| Beam angle           | 45°              |
| Controller           | ON/OFF           |
| MacAdam              | 3 SDCM           |
| LUMINAIRE            |                  |
| LOMINAIRE            |                  |
| Weight               | 1,02 [kg]        |