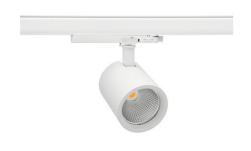

## Spotlight LED

Track mounted LED spotlight. Aluminium housing. Ceiling base installation possible. Available in white, black and grey. Any RAL palette colour available on enquiry. Reflector beams available: 15°, 20°, 30°, 45° and 60°. Maximum power is 30W