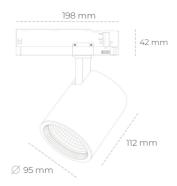

## LUMINAIRE

Controller

MacAdam

Weight 1,02 [kg]

Protection rating IP , IK , class IP 20, IK 1,

Luminaire colour WHITE

Cover Glass

Operating voltage 220-240V 50-60Hz