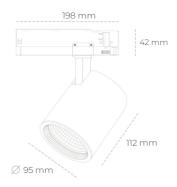

## LUMINAIRE

MacAdam

 Weight
 1,02 [kg]

 Protection rating IP , IK , class
 IP 20, IK 1,

 Luminaire colour
 WHITE

 Cover
 Glass

 Operating voltage
 220-240V 50-60Hz

Note: All data are typical values. Tolerance of measurements +/-10% System features may change with product improvements due to technical advances.