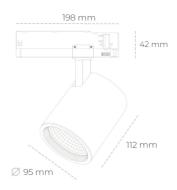

## LUMINAIRE

Weight 1,02 [kg] Protection rating IP , IK , class IP 20, IK 1, WHITE Luminaire colour Cover Glass Operating voltage 220-240V 50-60Hz

Note: All data are typical values. Tolerance of measurements +/-10% System features may change with product improvements due to technical advances.