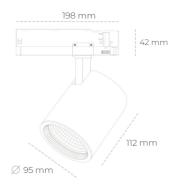

## LUMINAIRE

 Weight
 1,02 [kg]

 Protection rating IP , IK , class
 IP 20, IK 1,

 Luminaire colour
 WHITE

 Cover
 Glass

 Operating voltage
 220-240V 50-60Hz

Note: All data are typical values. Tolerance of measurements +/-10% System features may change with product improvements due to technical advances.