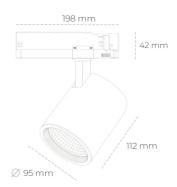

## Spotlight LED

Track mounted LED spotlight. Aluminium housing. Ceiling base installation possible. Available in white, black and grey. Any RAL palette colour available on enquiry. Reflector beams available: 15°, 20°, 30°, 45° and 60°. Maximum power is 30W

## LUMINAIRE

MacAdam

Weight 1,02 [kg]

Protection rating IP , IK , class IP 20, IK 1,

Luminaire colour WHITE

Cover Glass

Operating voltage 220-240V 50-60Hz

Note: All data are typical values. Tolerance of measurements +/-10% System features may change with product improvements due to technical advances.