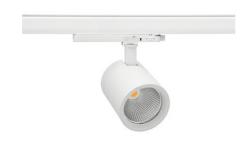

## **Spotlight LED**

Track mounted LED spotlight. Aluminium housing. Ceiling base installation possible. Available in white, black and grey. Any RAL palette colour available on enquiry. Reflector beams available: 15°, 20°, 30°, 45° and 60°. Maximum