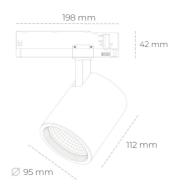

## LUMINAIRE

Weight 1,02 [kg] Protection rating IP , IK , class IP 20, IK 1, WHITE Luminaire colour Cover Glass Operating voltage 220-240V 50-60Hz

## **Spotlight LED**

Track mounted LED spotlight. Aluminium housing. Ceiling base installation possible. Available in white, black and grey. Any RAL palette colour available on enquiry. Reflector beams available: 15°, 20°, 30°, 45° and 60°. Maximum