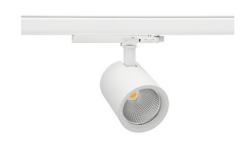

## Spotlight LED

Track mounted LED spotlight. Aluminium housing. Ceiling base installation possible. Available in white, black and grey. Any RAL palette colour available on enquiry. Reflector beams available: 15°, 20°, 30°, 45° and 60°. Maximum power is 30W